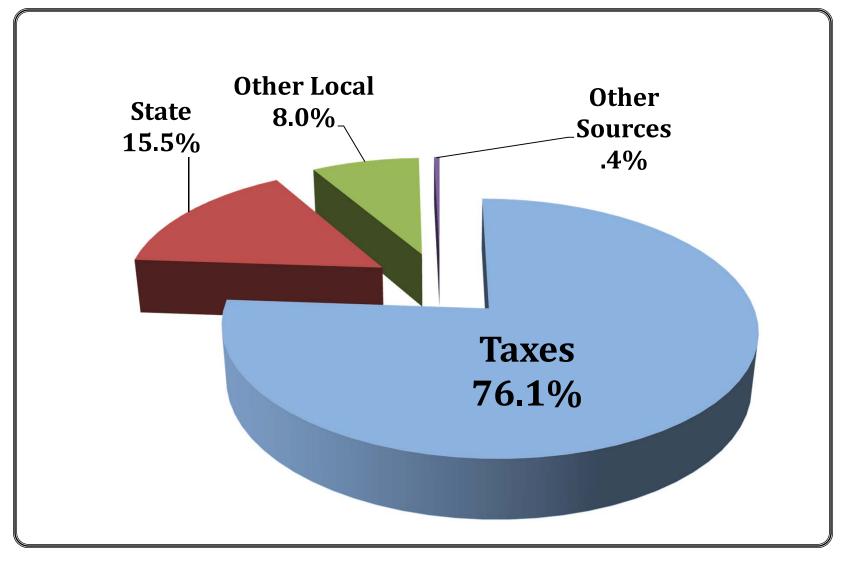

by the Numbers

| April       |             |           |          |
|-------------|-------------|-----------|----------|
| FY19 \$ %   |             |           |          |
| Forecast    | Actual      | Variance  | Variance |
| \$4,146,112 | \$4,335,902 | \$189,790 | 4.58%    |

## **April Revenue = \$4.3M**



# **Fiscal Year to Date (FYTD) Revenue by the Numbers**

| July 1, 2018 to April 30, 2019 |  |
|--------------------------------|--|
|--------------------------------|--|

| FY19         |              | \$          | %        |
|--------------|--------------|-------------|----------|
| Forecast     | Actual       | Variance    | Variance |
|              |              |             |          |
| \$39,228,619 | \$40,283,557 | \$1,054,938 | 2.62%    |

## FYTD Revenue - \$40.3M



# Monthly Expenditures by the Numbers

| April       |             |           |          |  |
|-------------|-------------|-----------|----------|--|
| FY19 \$ %   |             |           |          |  |
| Forecast    | Actual      | Variance  | Variance |  |
| \$4,366,050 | \$4,174,704 | \$191,346 | 4.38%    |  |

## **April Expenditures = \$4.2M**



## **Alternate View of Expenditures**



#### **April Instructional Costs - \$2.4M**



| Regular | 1,704,278 | Career Tech | 19,567 |
|---------|-----------|-------------|--------|
| Special | 649,313   | Other       | 9,840  |

# Fiscal Year to Date Expenditures by the Numbers

| July 1, 2018 to April 30, 2019 |              |           |          |
|--------------------------------|--------------|-----------|----------|
| FY19