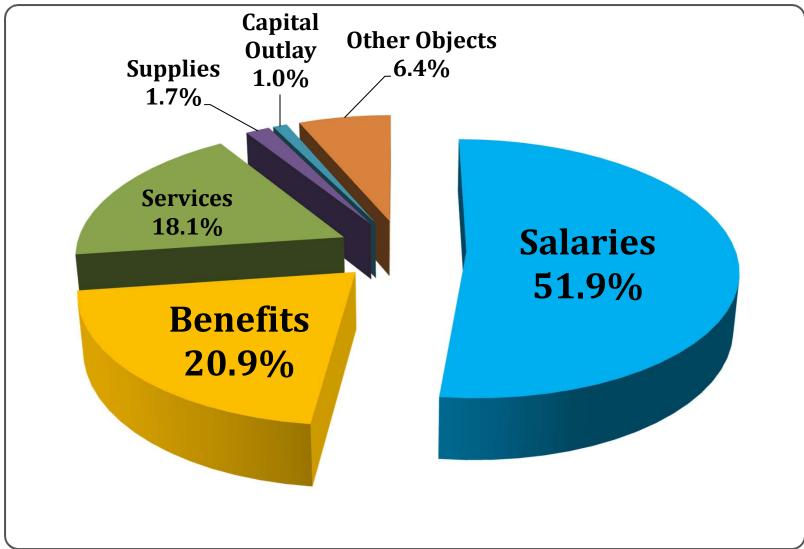

he Numbers**

| July 1, 2018 to April 30, 2019 |  |
|--------------------------------|--|
|--------------------------------|--|

| FY19         |              | \$          | %        |
|--------------|--------------|-------------|----------|
| Forecast     | Actual       | Variance    | Variance |
|              |              |             |          |
| \$39,228,619 | \$40,283,557 | \$1,054,938 | 2.62%    |

## FYTD Revenue - \$40.3M



# Monthly Expenditures by the Numbers

| April       |             |           |          |  |
|-------------|-------------|-----------|----------|--|
| FY19 \$ %   |             |           |          |  |
| Forecast    | Actual      | Variance  | Variance |  |
| \$4,366,050 | \$4,174,704 | \$191,346 | 4.38%    |  |

## **April Expenditures = \$4.2M**



## **Alternate View of Expenditures**



#### **April Instructional Costs - \$2.4M**



| Regular | 1,704,278 | Career Tech | 19,567 |
|---------|-----------|-------------|--------|
| Special | 649,313   | Other       | 9,840  |

# Fiscal Year to Date Expenditures by the Numbers

| July 1, 2018 to April 30, 2019 |              |           |          |
|--------------------------------|--------------|-----------|----------|
| FY19                           |              | \$        | %        |
| Forecast                       | Actual       | Variance  | Variance |
| \$39,274,706                   | \$39,106,703 | \$168,003 | 0.43%    |

## **FYTD Expenditures - \$39.1M**



## **Alternate View of Expenditures**



#### **FYTD Instruction Costs = \$23.4M**



| Regular | \$17,021,877 |