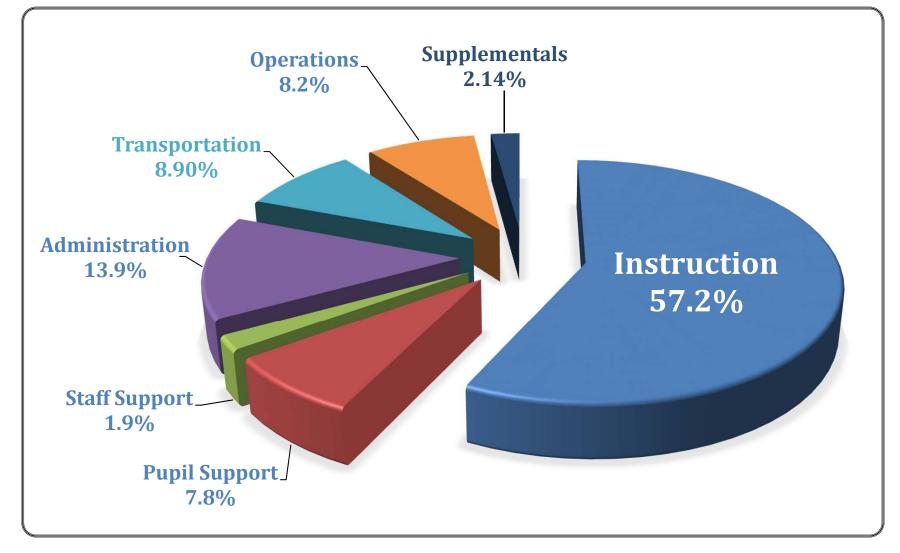

2019 |  |
|--------------------------------|--|
|--------------------------------|--|

| FY19         |              | \$          | %        |
|--------------|--------------|-------------|----------|
| Forecast     | Actual       | Variance    | Variance |
|              |              |             |          |
| \$39,228,619 | \$40,283,557 | \$1,054,938 | 2.62%    |

## FYTD Revenue - \$40.3M



# Monthly Expenditures by the Numbers

| April       |             |           |          |  |
|-------------|-------------|-----------|----------|--|
| FY19 \$ %   |             |           |          |  |
| Forecast    | Actual      | Variance  | Variance |  |
| \$4,366,050 | \$4,174,704 | \$191,346 | 4.38%    |  |

## **April Expenditures = \$4.2M**



## **Alternate View of Expenditures**



#### **April Instructional Costs - \$2.4M**



| Regular | 1,704,278 | Career Tech | 19,567 |
|---------|-----------|-------------|--------|
| Special | 649,313   | Other       | 9,840  |

# Fiscal Year to Date Expenditures by the Numbers

| July 1, 2018 to April 30, 2019 |              |           |          |
|--------------------------------|--------------|-----------|----------|
| FY19                           |              | \$        | %        |
| Forecast                       | Actual       | Variance  | Variance |
| \$39,274,706                   | \$39,106,703 | \$168,003 | 0.43%    |

## **FYTD Expenditures - \$39.1M**



## **Alternate View of Expenditures**



#### **FYTD Instruction Costs = \$23.4M**



| Regular | \$17,021,877 | <b>Career Tech</b> | \$186,407 |
|-------