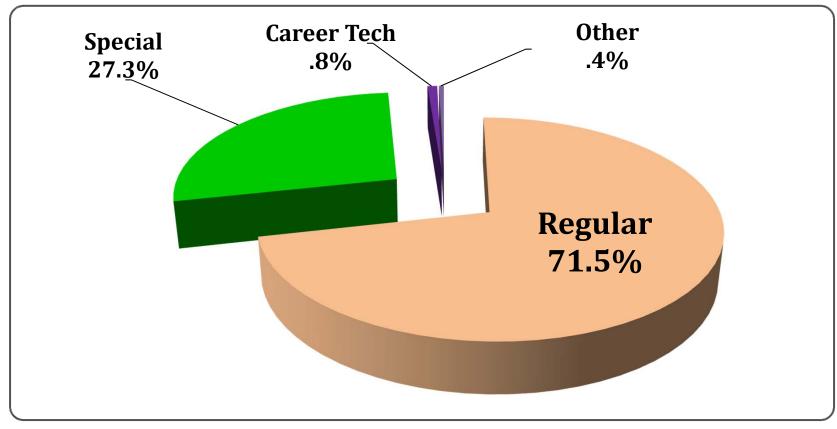

#### **April Instructional Costs - \$2.4M**

| Regular | 1,704,278 | Career Tech | 19,567 |
|---------|-----------|-------------|--------|
| Special | 649,313   | Other       | 9,840  |