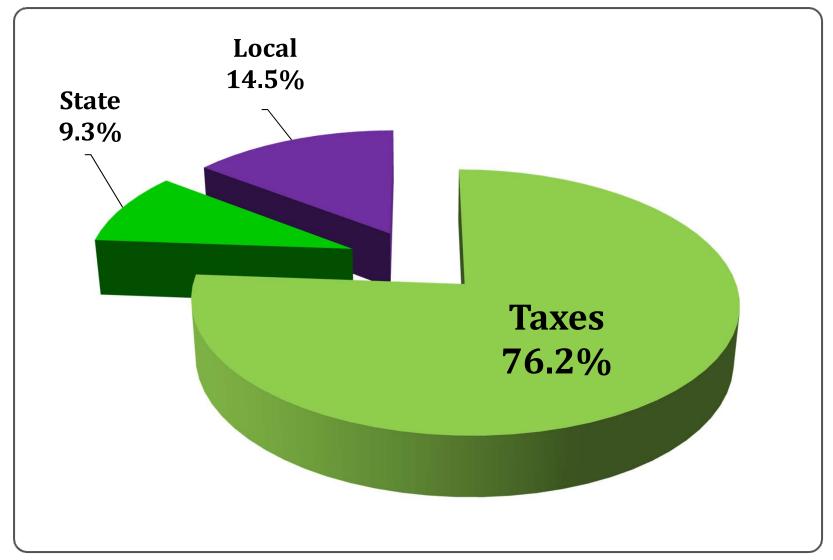

# General Operating Fund Analysis Report for April, 2019



Inspiring every student to value learning, community and excellence

**Trepared by:** Karen Obratil, Treasurer/CFO May 13, 2019

# Monthly Revenue by the Numbers

| April       |             |           |          |
|-------------|-------------|-----------|----------|
| FY19 \$ %   |             |           |          |
| Forecast    | Actual      | Variance  | Variance |
| \$4,146,112 | \$4,335,902 | \$189,790 | 4.58%    |

## **April Revenue = \$4.3M**



# **Fiscal Year to Date (FYTD) Revenue by the Numbers**

| July 1, 2018 to April 30, 2019 |  |
|--------------------------------|--|
|--------------------------------|--|

| FY19         |              | \$          | %        |
|--------------|--------------|-------------|----------|
| Forecast     | Actual       | Variance    | Variance |
|              |              |             |          |
| \$39,228,619 | \$40,283,557 | \$1,054,938 | 2.62%    |

## FYTD Revenue - \$40.3M



# Monthly Expenditures by the Numbers

| April       |             |           |          |  |
|-------------|-------------|-----------|----------|--|
| FY19 \$ %   |             |           |          |  |
| Forecast    | Actual      | Variance  | Variance |  |
| \$4,366,050 | \$4,174,704 | \$191,346 | 4.38%