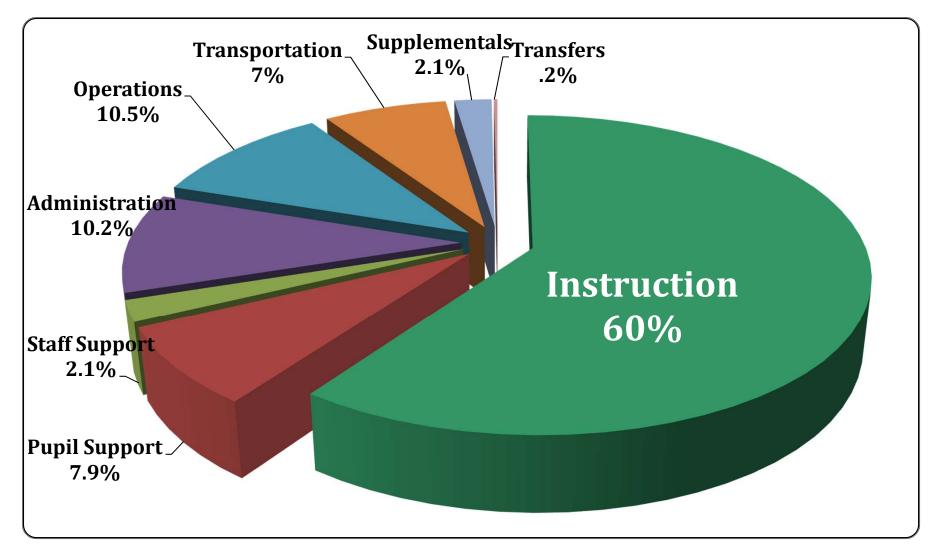

,174,704 | \$191,346 | 4.38%    |  |

## **April Expenditures = \$4.2M**



## **Alternate View of Expenditures**



#### **April Instructional Costs - \$2.4M**



| Regular | 1,704,278 | Career Tech | 19,567 |
|---------|-----------|-------------|--------|
| Special | 649,313   | Other       | 9,840  |

# Fiscal Year to Date Expenditures by the Numbers

| July 1, 2018 to April 30, 2019 |              |           |          |
|--------------------------------|--------------|-----------|----------|
| FY19                           |              | \$        | %        |
| Forecast                       | Actual       | Variance  | Variance |
| \$39,274,706                   | \$39,106,703 | \$168,003 | 0.43%    |

## **FYTD Expenditures - \$39.1M**



## **Alternate View of Expenditures**



#### **FYTD Instruction Costs = \$23.4M**



| Regular | \$17,021,877 | <b>Career Tech</b> | \$186,407 |
|---------|--------------|--------------------|-----------|
| Special | \$6,194,382  | Other              | \$44,236  |

### Bottom Line Fiscal Year End Cash Balances 4/30/2019

|                      | FY19            |              | FY19 Actual to<br>Forecast |          |
|----------------------|-----------------|--------------|----------------------------|----------|
|                      | Forecast Actual |              | \$ Change                  | % Change |
| Revenue              | \$39,228,619    | \$40,283,557 | \$1,054,938                | 2.62%    |
| Expenditures         | 39,274,706      | 39,106,703   | 168,003                    | 0.43%    |
|                      |