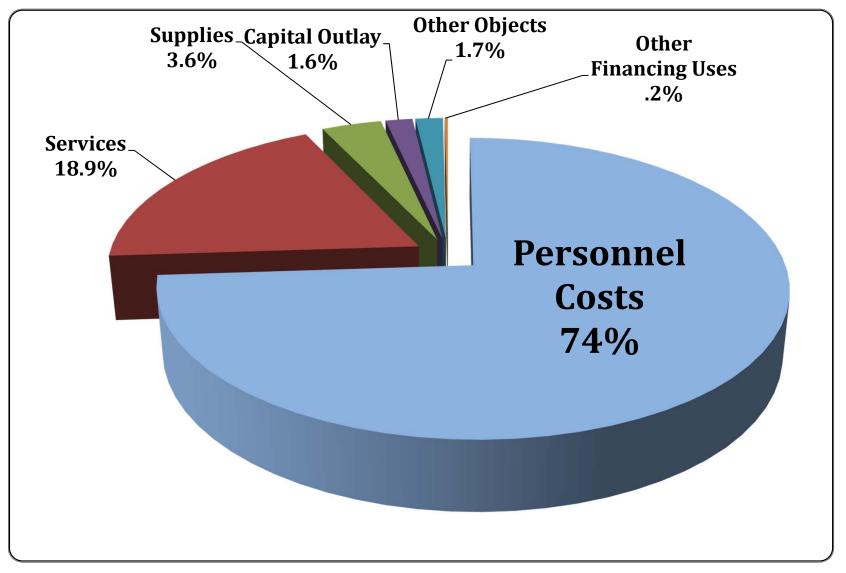

ance  | Variance |  |
| \$4,366,050 | \$4,174,704 | \$191,346 | 4.38%    |  |

## **April Expenditures = \$4.2M**



## **Alternate View of Expenditures**



#### **April Instructional Costs - \$2.4M**



| Regular | 1,704,278 | Career Tech | 19,567 |
|---------|-----------|-------------|--------|
| Special | 649,313   | Other       | 9,840  |

# Fiscal Year to Date Expenditures by the Numbers

| July 1, 2018 to April 30, 2019 |              |           |          |
|--------------------------------|--------------|-----------|----------|
| FY19                           |              | \$        | %        |
| Forecast                       | Actual       | Variance  | Variance |
| \$39,274,706                   | \$39,106,703 | \$168,003 | 0.43%    |

## **FYTD Expenditures - \$39.1M**



## **Alternate View of Expenditures**



#### **FYTD Instruction Costs = \$23.4M**



| Regular | \$17,021,877 | <b>Career Tech</b> | \$186,407 |
|---------|--------------|--------------------|-----------|
| Special | \$6,194,382  | Other              | \$44,236  |

### Bottom Line Fiscal Year End Cash Balances 4/30/2019

|                      | FY19            |              | FY19 Actual to<br>Forecast |          |
|----------------------|-----------------|--------------|----------------------------|----------|
|                      | Forecast Actual |              | \$ Change                  | % Change |
| Revenue              | \$39,228,619    | \$40,283,557 | \$1,054,938                | 2.62%    |
| Expenditures         | 39,274,706      | 39,106,703   | 168,003