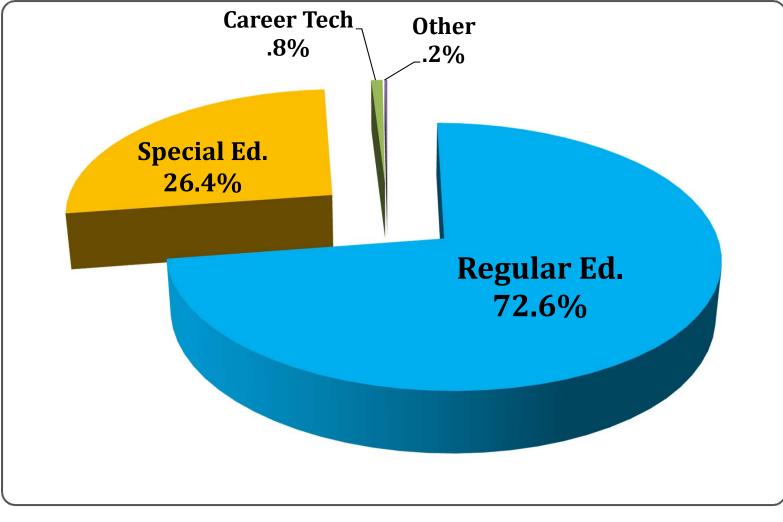

#### **FYTD Instruction Costs = \$23.4M**

| Regular | \$17,021,877 | <b>Career Tech</b> | \$186,407 |
|---------|--------------|--------------------|-----------|
| Special | \$6,194,382  | Other              | \$44,236  |